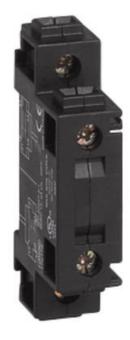

## SWITCH DISCONNECTOR ACCESSORIES

0172385 Junction Block For 50A & 63A

- Terminal covers
- · Auxillary contacts
- Handles
- Clutch drive & interlock kits
- IP65 sealing kits

## **PRODUCT DESCRIPTION**

Accessories for switch disconnector range.

- Junction blocks that snap onto switch body to terminate neutral or earth connections
- Auxillary block with N/C+N/O contacts snap onto switch body for remote contactor switching
- Early break auxillary block snap onto switch body for remote contactor switching
- Padlockable handles for screw or ø22mm hole mount in red/yellow or grey
- Handle & legend for screw or ø22mm hole mount in red/yellow
- Terminal covers
- Clutch drive kits in 3 options to accomodate different panel depths
- Door interlock shroud to ensure panel door can only be opened in OFF position
- IP65 gasket kits to increase front of panel protection from IP40 to IP65